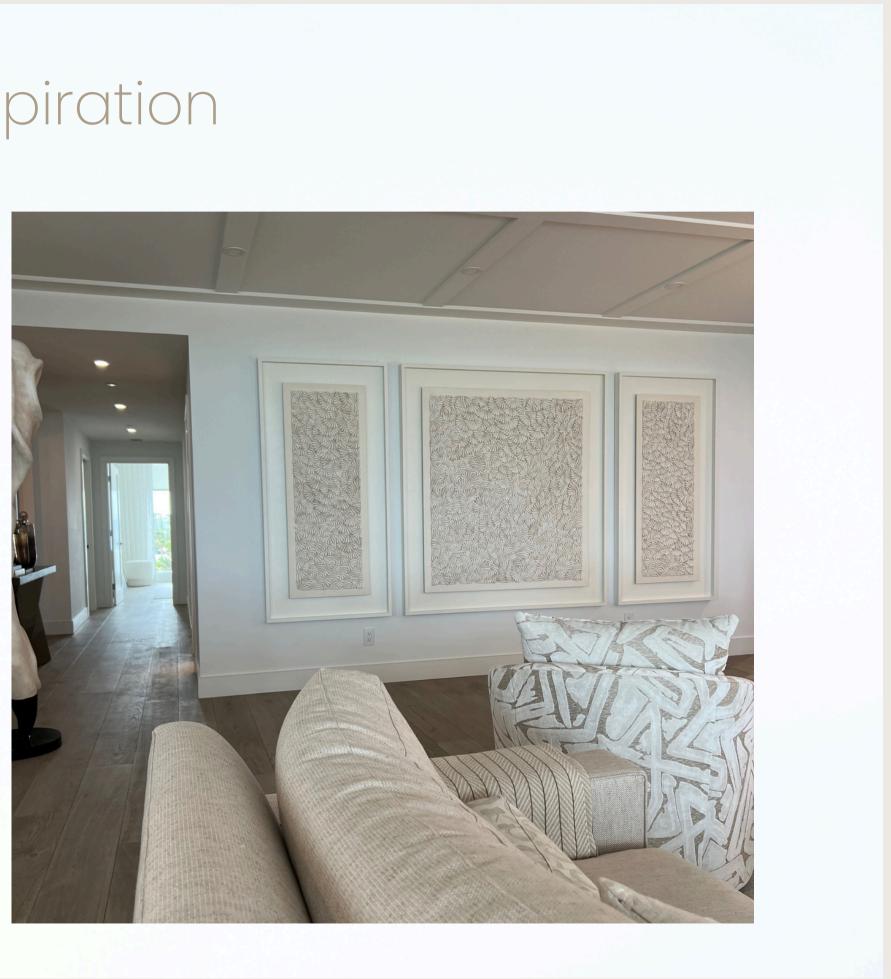

ailable in two compositions: a circular layout or a bordered style, allowing for flexibility to match a variety of aesthetic preferences.











## Signature Shellscapes Framing

Signature Shellscapes are presented with Float Mount Framing, creating the illusion of the artwork floating within its borders for a sleek, modern look. The visible edges cast subtle shadows, enhancing depth and dimension. This permanent, glass-free design ensures a clean, uninterrupted view of the piece.

Each frame is handmade and fully customizable.









# Signature Designs



Ripple 18"x18"



Ripplet- Horizontal 18"x18"





## Signature Designs



Hydrangea 24"x24" Wave After Wave 24"x24"





## The Classics



Wave After Wave

Hydrangea

Fanella

Isla







Yara

Petals

# For Your Inspiration









R



#### For commissions or inquiries, contact us directly.

#### +1 239 529 0331 HELLO@KATARINATIFFT.COM



WWW.KATARINATIFFT.COM

© 2021-2024 Katarina Tifft. All rights reserved.