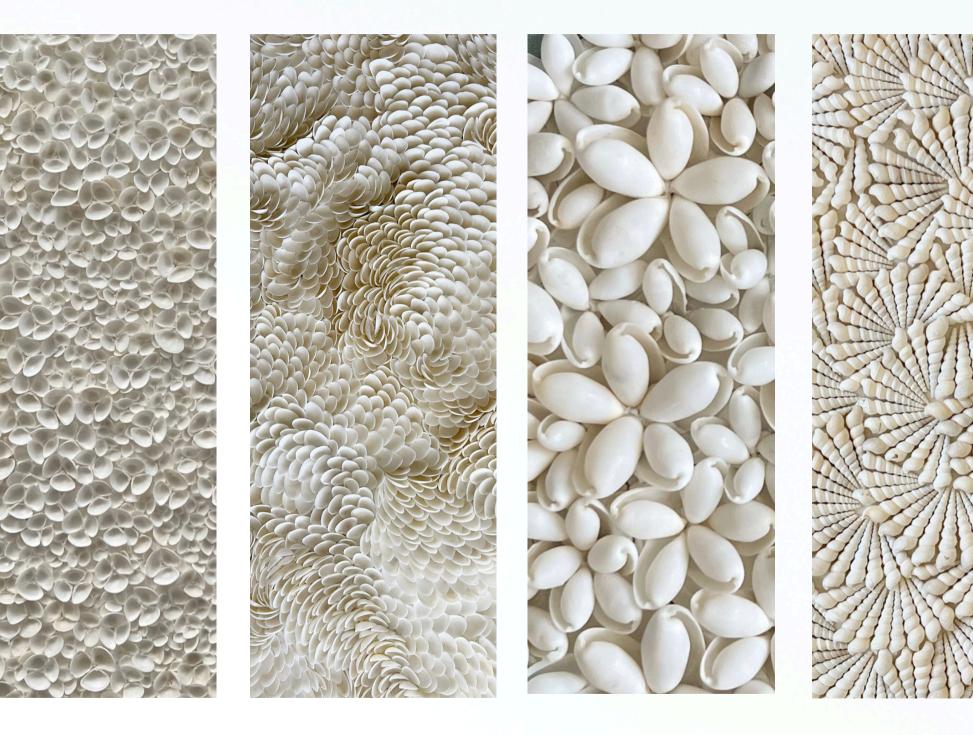

offer a neutral palette, making them a timeless addition to any collection.

Designs are available in two compositions: a circular layout or a bordered style, allowing for flexibility to match a variety of aesthetic preferences.











## Signature Shellscapes Framing

Signature Shellscapes are presented with Float Mount Framing, creating the illusion of the artwork floating within its borders for a sleek, modern look. The visible edges cast subtle shadows, enhancing depth and dimension. This permanent, glass-free design ensures a clean, uninterrupted view of the piece.

Each frame is handmade and fully customizable.









# Signature Designs



Ripple 18"x18"



Ripplet- Horizontal 18"x18"





## Signature Designs



Hydrangea 24"x24" Wave After Wave 24"x24"





## The Classics



Wave After Wave

Hydrangea

Fanella

Isla







Yara

Petals

# For Your Inspiration









R



#### For commissions or inquiries, contact us directly.

#### +1 239 529 0331 HELLO@KATARINATIFFT.COM



WWW.KATARINATIFFT.COM

© 2021-2024 Katarina Tifft. All rights reserved.