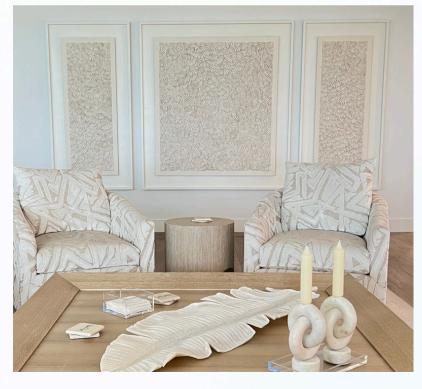

## KATARINA TIFFT SHELLSCAPES

## Signature Shellscapes

Signature Shellscapes feature white seashells meticulously arranged on a classic linen background, showcasing a timeless interplay of texture and craftsmanship.

Handcrafted in Florida, these pieces offer a neutral palette, making them a timeless addition to any collection.

Designs are available in two compositions: a circular layout or a bordered style, allowing for flexibility to match a variety of aesthetic preferences.











## Signature Shellscapes Framing

Signature Shellscapes are presented with Float Mount Framing, creating the illusion of the artwork floating within its borders for a sleek, modern look. The visible edges cast subtle shadows, enhancing depth and dimension. This permanent, glass-free design ensures a clean, uninterrupted view of the piece.

Each frame is handmade and fully customizable.









# Signature Designs



Ripple 18"x18"



Ripplet- Horizontal 18"x18"





## Signature Designs



Hydrangea 24"x24" Wave After Wave 24"x24"





## The Classics



Wave After Wave

Hydrangea

Fanella

Isla







Yara

Petals

# For Your Inspiration









R



#### For commissions or inquiries, contact us directly.

#### +1 239 529 0331 HELLO@KATARINATIFFT.COM



WWW.KATARINATIFFT.COM

© 2021-2