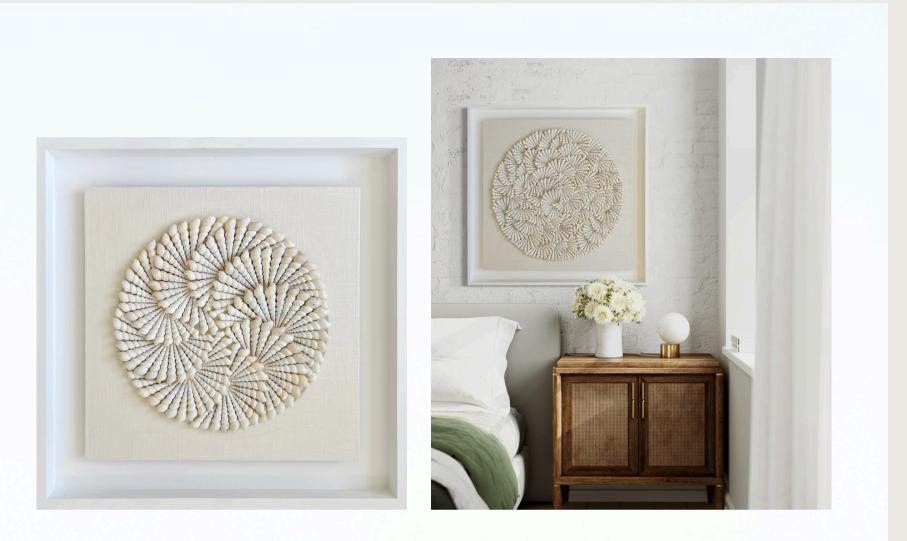

## Signature Shellscapes

Signature Shellscapes feature white seashells meticulously arranged on a classic linen background, showcasing a timeless interplay of texture and craftsmanship.

Handcrafted in Florida, these pieces offer a neutral palette, making them a timeless addition to any collection.

Designs are available in two compositions: a circular layout or a bordered style, allowing for flexibility to match a variety of aesthetic preferences.

## Signature Shellscapes Framing

Signature Shellscapes are presented with Float Mount Framing, creating the illusion of the artwork floating within its borders for a sleek, modern look. The visible edges cast subtle shadows, enhancing depth and dimension. This permanent, glass-free design ensures a clean, uninterrupted view of the piece.