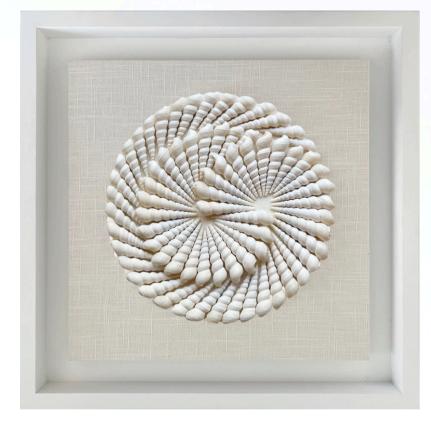

Designs are available in two compositions: a circular layout or a bordered style, allowing for flexibility to match a variety of aesthetic preferences.

# Signature Designs

Ripple 18"x18"

Ripplet- Horizontal 18"x18"