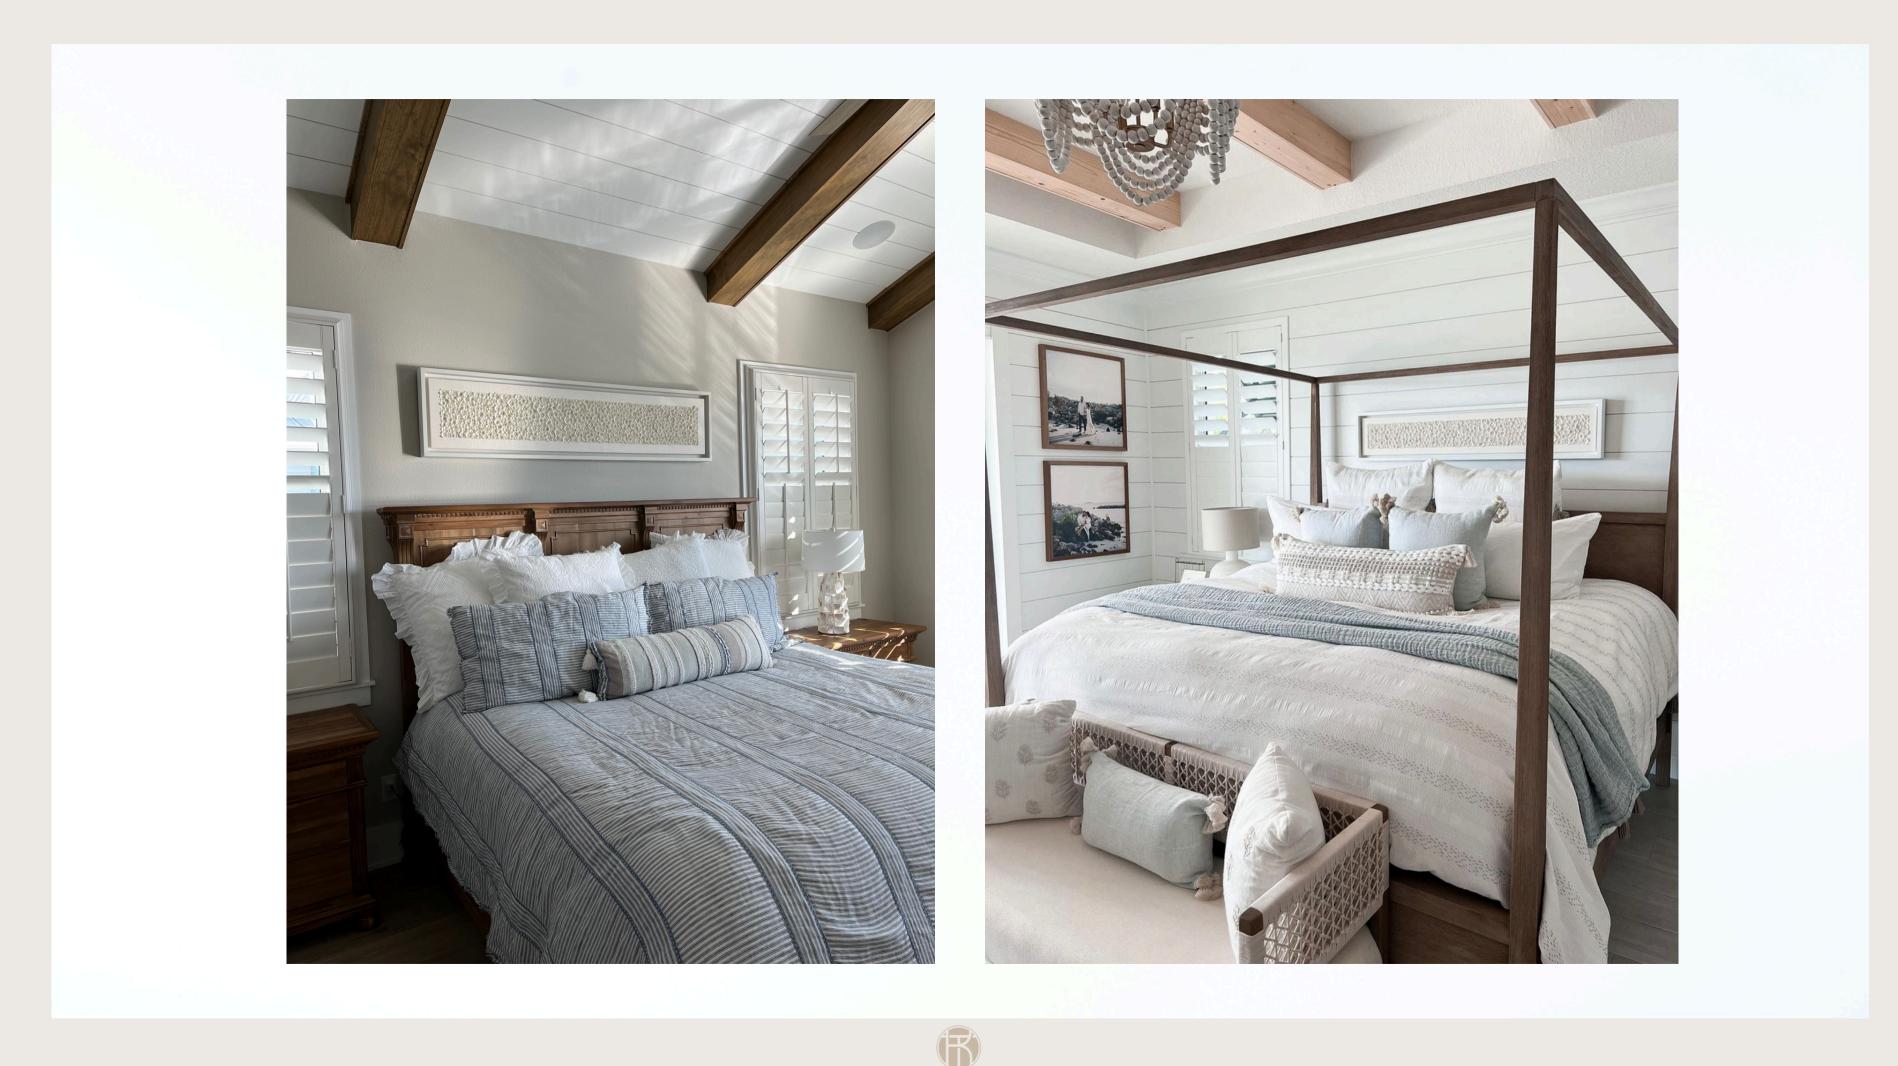

lable in two compositions: a circular layout or a bordered style, allowing for flexibility to match a variety of aesthetic preferences.











## Signature Shellscapes Framing

Signature Shellscapes are presented with Float Mount Framing, creating the illusion of the artwork floating within its borders for a sleek, modern look. The visible edges cast subtle shadows, enhancing depth and dimension. This permanent, glass-free design ensures a clean, uninterrupted view of the piece.

Each frame is handmade and fully customizable.









# Signature Designs



Ripple 18"x18"



Ripplet- Horizontal 18"x18"





## Signature Designs



Hydrangea 24"x24" Wave After Wave 24"x24"





## The Classics



Wave After Wave

Hydrangea

Fanella

Isla







Yara

Petals

# For Your Inspiration









R



#### For commissions or inquiries, contact us directly.

#### +1 239 529 0331 HELLO@KATARINATIFFT.COM



WWW.KATARINATIFFT.COM

© 2021-2024 Katarina Tifft. All rights reserved.