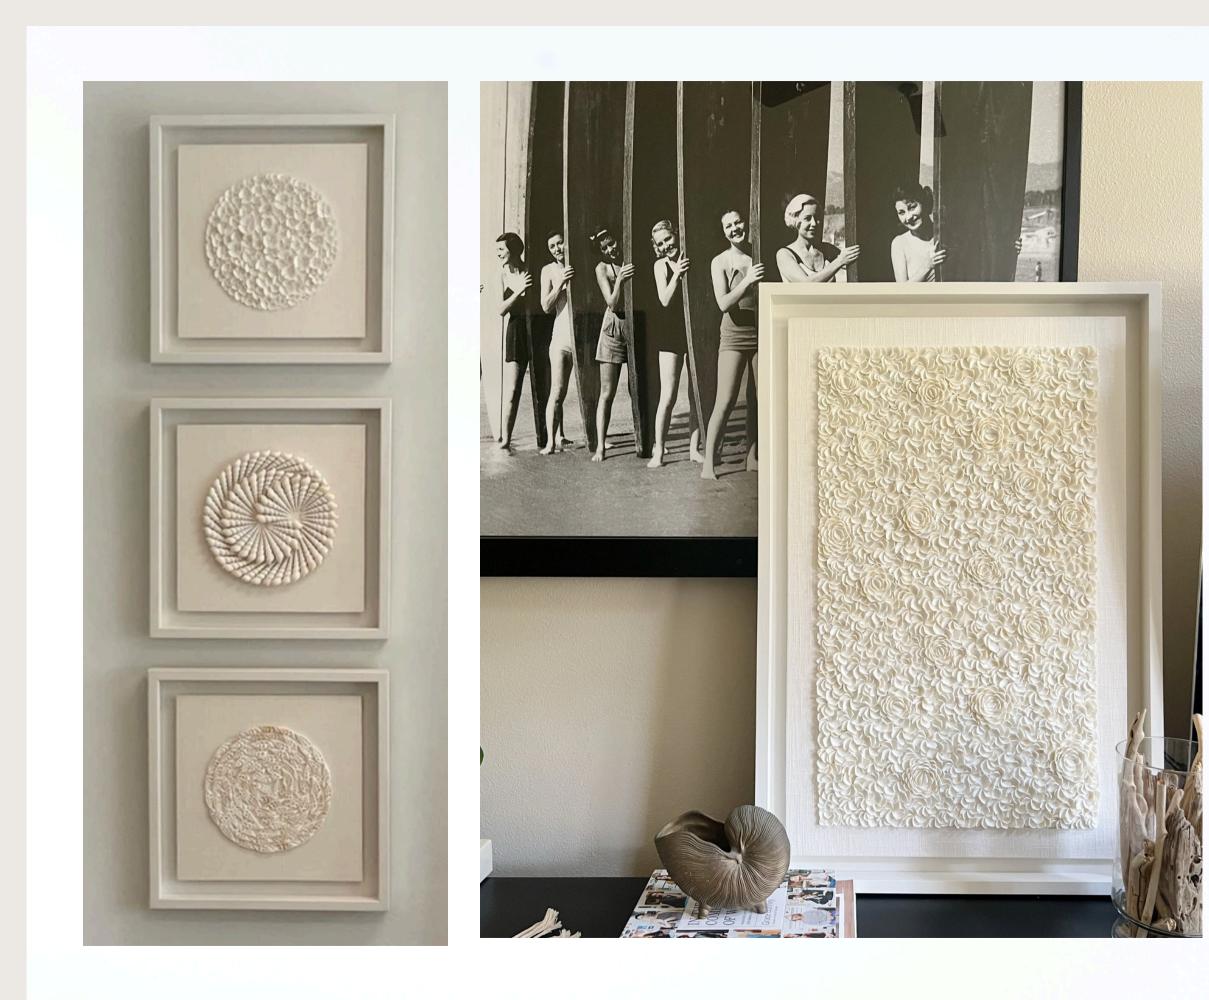

## Signature Shellscapes

Signature Shellscapes feature white seashells meticulously arranged on a classic linen background, showcasing a timeless interplay of texture and craftsmanship.

Handcrafted in Florida, these pieces offer a neutral palette, making them a timeless addition to any collection.

Designs are available in two compositions: a circular layout or a bordered style, allowing for flexibility to match a variety of aesthetic preferences.

## Signature Shellscapes Framing

Signature Shellscapes are presented with Float Mount Framing, creating the illusion of the artwork floating within its borders for a sleek, modern look. The visible edges cast subtle shadows, enhancing depth and dimension. This permanent, glass-free design ensures a clean, uninterrupted view of the piece.

## The Classics

Wave After Wave

Hydrangea

Fanella

Isla

Yara

Petals