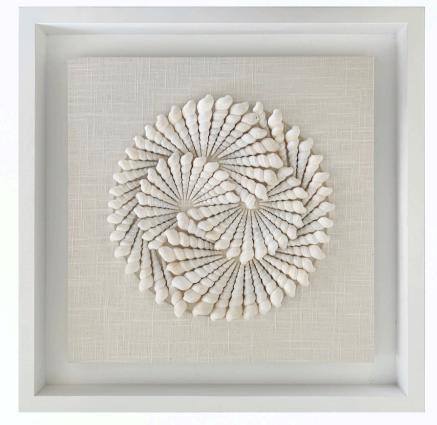

Designs are available in two compositions: a circular layout or a bordered style, allowing for flexibility to match a variety of aesthetic preferences.

# Signature Designs

Ripple 18"x18"

Ripplet- Horizontal 18"x18"