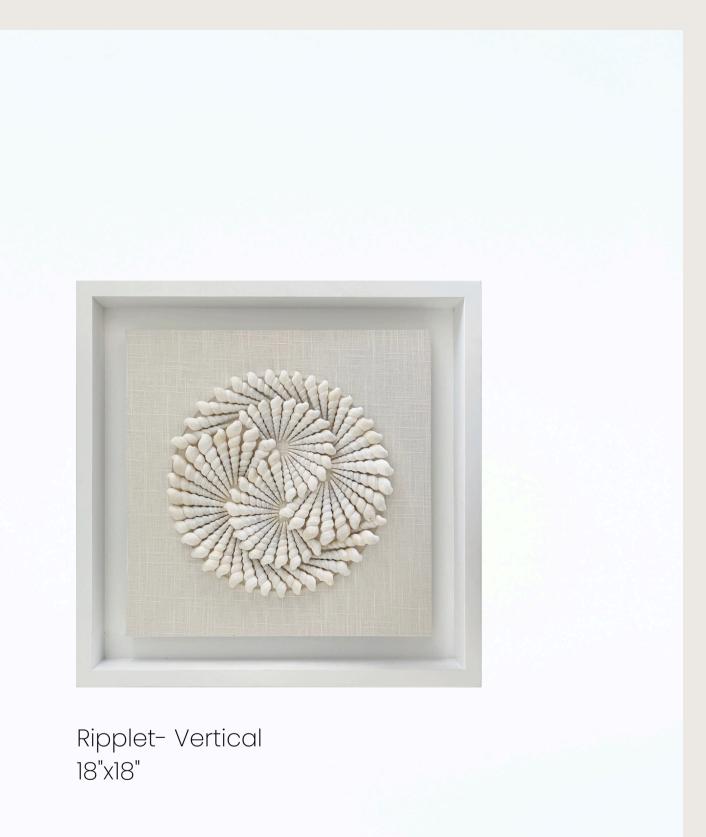

a timeless interplay of texture and craftsmanship.

Handcrafted in Florida, these pieces offer a neutral palette, making them a timeless addition to any collection.

Designs are available in two compositions: a circular layout or a bordered style, allowing for flexibility to match a variety of aesthetic preferences.











## Signature Shellscapes Framing

Signature Shellscapes are presented with Float Mount Framing, creating the illusion of the artwork floating within its borders for a sleek, modern look. The visible edges cast subtle shadows, enhancing depth and dimension. This permanent, glass-free design ensures a clean, uninterrupted view of the piece.

Each frame is handmade and fully customizable.









# Signature Designs



Ripple 18"x18"



Ripplet- Horizontal 18"x18"





## Signature Designs



Hydrangea 24"x24" Wave After Wave 24"x24"





## The Classics



Wave After Wave

Hydrangea

Fanella

Isla







Yara

Petals

# For Your Inspiration









R



#### For commissions or inquiries, contact us directly.

#### +1 239 529 0331 HELLO@KATARINATIFFT.COM



WWW.KATARINATIFFT.COM

© 2021-2024 Katarina Tifft. All rights reserved.