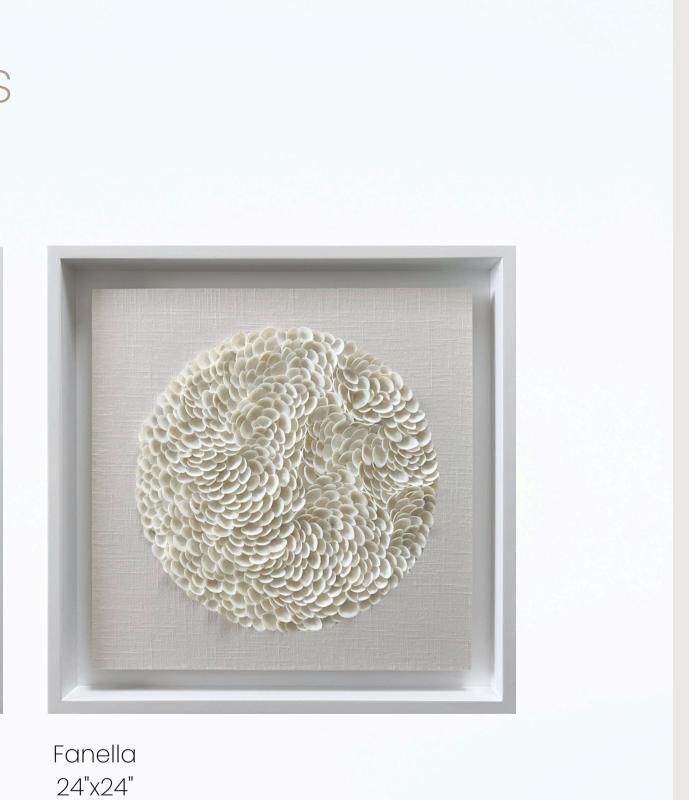

rida, these pieces offer a neutral palette, making them a timeless addition to any collection.

Designs are available in two compositions: a circular layout or a bordered style, allowing for flexibility to match a variety of aesthetic preferences.











## Signature Shellscapes Framing

Signature Shellscapes are presented with Float Mount Framing, creating the illusion of the artwork floating within its borders for a sleek, modern look. The visible edges cast subtle shadows, enhancing depth and dimension. This permanent, glass-free design ensures a clean, uninterrupted view of the piece.

Each frame is handmade and fully customizable.









# Signature Designs



Ripple 18"x18"



Ripplet- Horizontal 18"x18"





## Signature Designs



Hydrangea 24"x24" Wave After Wave 24"x24"





## The Classics



Wave After Wave

Hydrangea

Fanella

Isla







Yara

Petals

# For Your Inspiration









R



#### For commissions or inquiries, contact us directly.

#### +1 239 529 0331 HELLO@KATARINATIFFT.COM



WWW.KATARINATIFFT.COM

© 2021-2024 Katarina Tifft. All rights reserved.