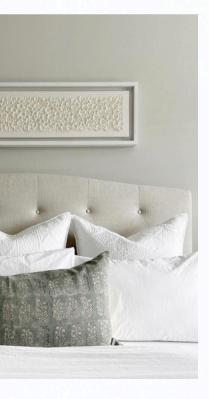

## Signature Shellscapes

Signature Shellscapes feature white seashells meticulously arranged on a classic linen background, showcasing a timeless interplay of texture and craftsmanship.

Handcrafted in Florida, these pieces offer a neutral palette, making them a timeless addition to any collection.

Designs are available in two compositions: a circular layout or a bordered style, allowing for flexibility to match a variety of aesthetic preferences.