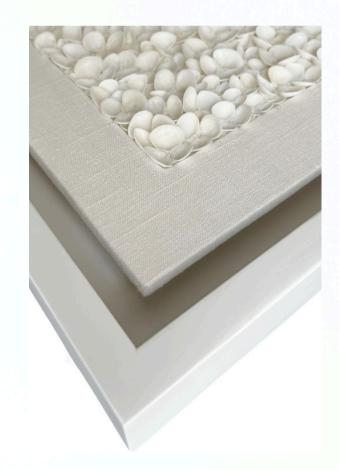

## Signature Shellscapes Framing

Signature Shellscapes are presented with Float Mount Framing, creating the illusion of the artwork floating within its borders for a sleek, modern look. The visible edges cast subtle shadows, enhancing depth and dimension. This permanent, glass-free design ensures a clean, uninterrupted view of the piece.

Each frame is handmade and fully customizable.