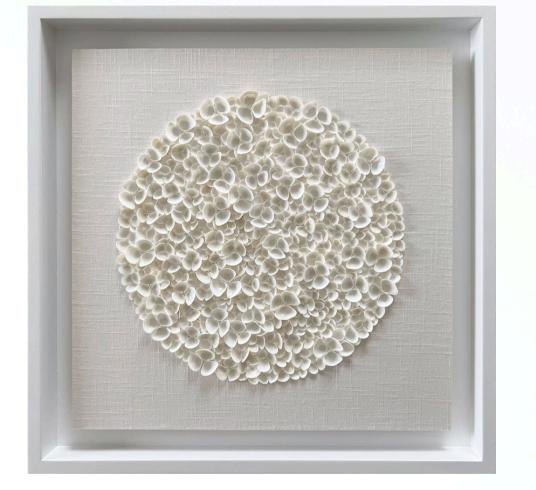

## Signature Shellscapes

Signature Shellscapes feature white seashells meticulously arranged on a classic linen background, showcasing a timeless interplay of texture and craftsmanship.

Handcrafted in Florida, these pieces offer a neutral palette, making them a timeless addition to any collection.

Designs are available in two compositions: a circular layout or a bordered style, allowing for flexibility to match a variety of aesthetic preferences.

## Signature Shellscapes Framing

Signature Shellscapes are presented with Float Mount Framing, creating the illusion of the artwork floating within its borders for a sleek, modern look. The visible edges cast subtle shadows, enhancing depth and dimension. This permanent, glass-free design ensures a clean, uninterrupted view of the piece.