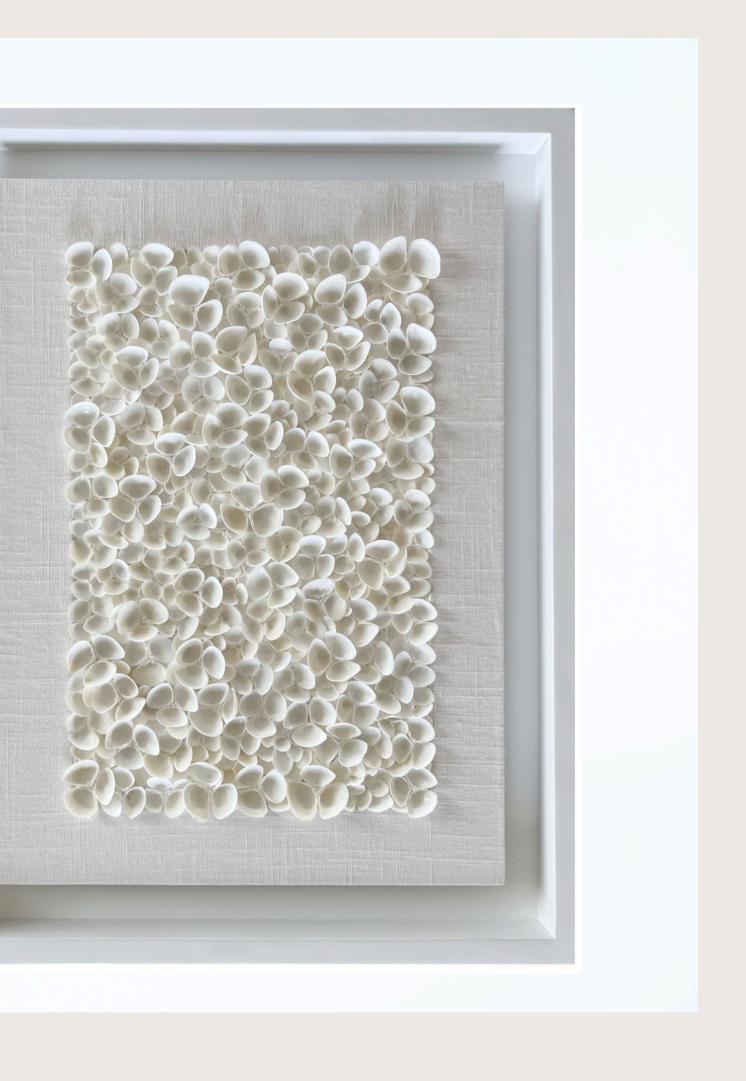

## Signature Shellscapes

Signature Shellscapes feature white seashells meticulously arranged on a classic linen background, showcasing a timeless interplay of texture and craftsmanship.

Handcrafted in Florida, these pieces offer a neutral palette, making them a timeless addition to any collection.

Designs are available in two compositions: a circular layout or a bordered style, allowing for flexibility to match a variety of aesthetic preferences.