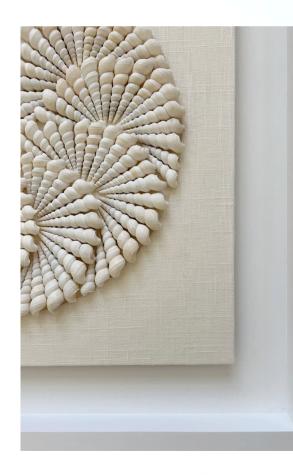

## Signature Shellscapes

Signature Shellscapes feature white seashells meticulously arranged on a classic linen background, showcasing a timeless interplay of texture and craftsmanship.

Handcrafted in Florida, these pieces offer a neutral palette, making them a timeless addition to any collection.

Designs are available in two compositions: a circular layout or a bordered style, allowing for flexibility to match a variety of aesthetic preferences.