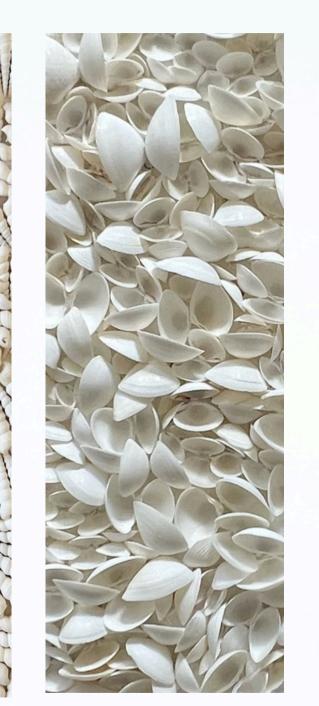

## Signature Shellscapes

Signature Shellscapes feature white seashells meticulously arranged on a classic linen background, showcasing a timeless interplay of texture and craftsmanship.

Handcrafted in Florida, these pieces offer a neutral palette, making them a timeless addition to any collection.