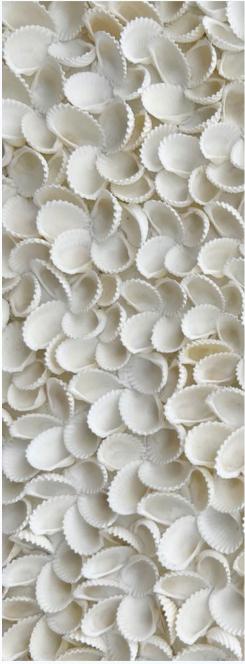

## Signature Shellscapes

Signature Shellscapes feature white seashells meticulously arranged on a classic linen background, showcasing a timeless interplay of texture and craftsmanship.

Handcrafted in Florida, these pieces offer a neutral palette, making them a timeless addition to any collection.

Designs are available in two compositions: a circular layout or a bordered style, allowing for flexibility to match a variety of aesthetic preferences.