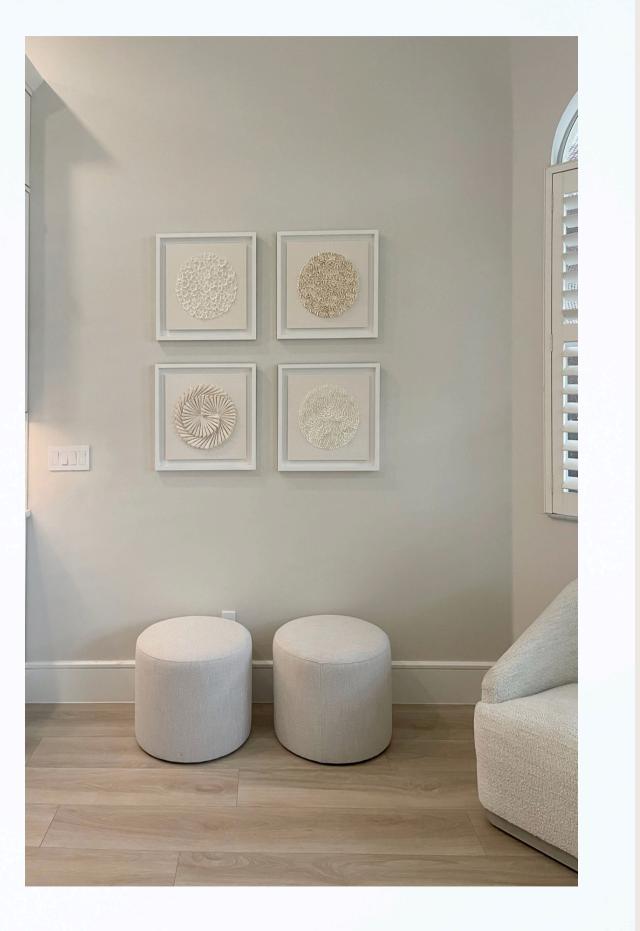

## Signature Shellscapes

Signature Shellscapes feature white seashells meticulously arranged on a classic linen background, showcasing a timeless interplay of texture and craftsmanship.

Handcrafted in Florida, these pieces offer a neutral palette, making them a timeless addition to any collection.

Designs are available in two compositions: a circular layout or a bordered style, allowing for flexibility to match a variety of aesthetic preferences.

## Signature Shellscapes Framing

Signature Shellscapes are presented with Float Mount Framing, creating the illusion of the artwork floating within its borders for a sleek, modern look. The visible edges cast subtle shadows, enhancing depth and dimension. This permanent, glass-free design ensures a clean, uninterrupted view of the piece.